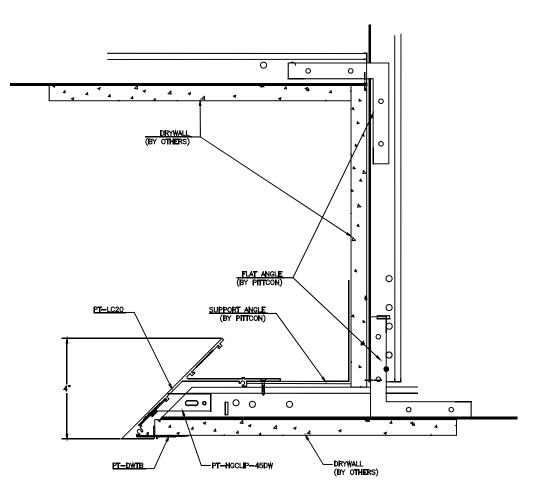

## PT-LC20-E PERIMETER TRIM LIGHT COVES

Extruded aluminum perimeter trim Light Coves offer flexibile design and ease of installation. PT-LC20 TRIMS can be used with acoustical or drywall ceilings, and are compatible with all major grid systems and lighting fixtures. Exposed Surfaces are painted Pittcon White.Dimensions shown are for reference Other sizes are available.

PT-LC20-E Drywall/ Ceiling

Pittcon Industries Division Pittcon Architectural Metals, LLC 6409 Rhode Island Avenue Riverdale, Maryland 20737 (800) 637-7638, (301) 927-1000 Fax: (301) 699-8690 © 2017 Pittcon Industries