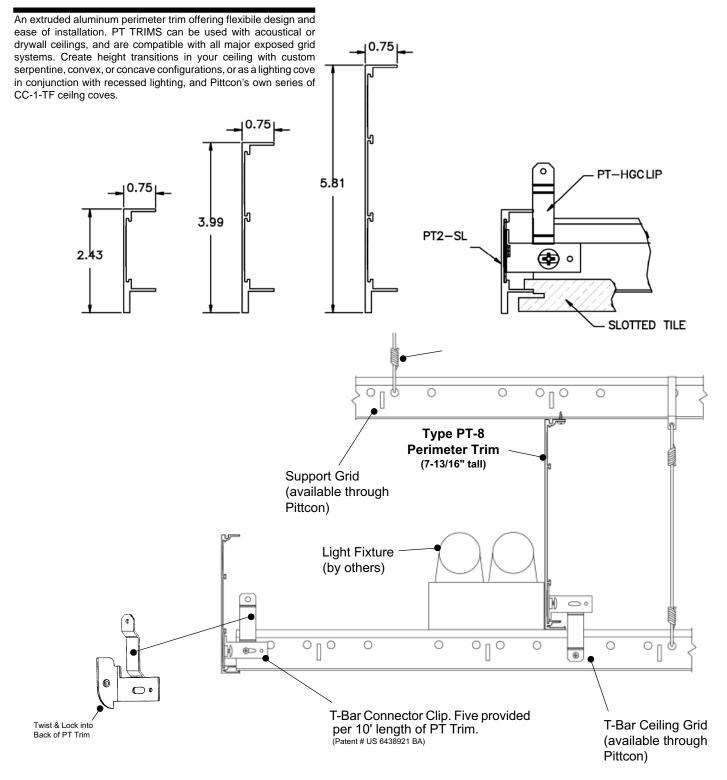

## PT & PT-SL SERIES PERIMETER TRIMS

## Model No. PT-2SL

MATERIAL: Aluminum alloy......6063 T5 or equal Finish..... Pittcon White

The extruded aluminum profile shall incorporate a continuous integral fin top and bottom for surface contact to conventionally installed acoustical ceiling tiles, or a separate flange for attachment to gypsum drywall. The fins shall be 3/4" wide and shall be untapered to the edge.

Two or more areas shall be incorporated into the back of each extrusion, with a series of continuous extruded grooves to provide a greater bonding surface for joinery.

The extruded profiles shall be factory painted standard Pittcon Whtie.

Stepped Ceiling.

6409 Rhode Island Ave. Riverdale, MD 20737 Phone: (301) 927-1000 Fax: (301) 699-8690

17