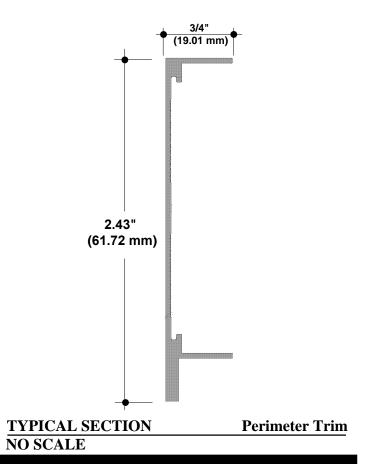

## PT-2SL PERIMETER TRIMS For Slotted Tile

Specify as:  $SOFTFORMS^{\circledast}$  Perimeter Trim

## Model No. PT-2SL

MATERIAL: Aluminum alloy......6063 T5 or equal Finish..... Pittcon White

The extruded aluminum profile shall incorporate a continuous integral fin top and bottom for surface contact to conventionally installed acoustical ceiling tiles, or a separate flange for attachment to gypsum drywall. The fins shall be 3/4" wide and shall be untapered to the edge.

Two or more areas shall be incorporated into the back of each extrusion, with a series of continuous extruded grooves to provide a greater bonding surface for joinery.

The extruded profiles shall be factory painted standard Pittcon Whtie.