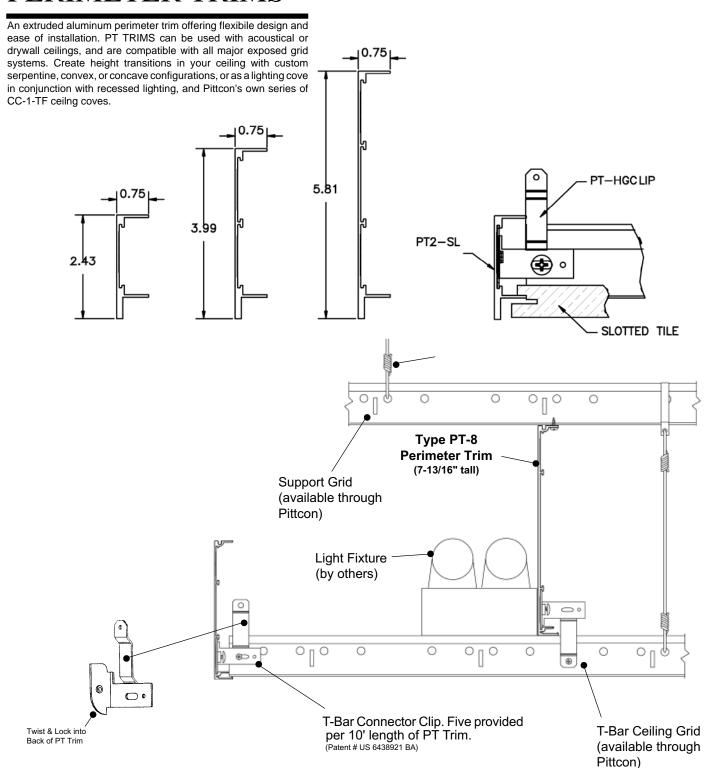

-------|
| PT-4SL   | 3.99" (mm)     | Consult Factory |

#### **Optional Factory Finishes**

- · Face clad with mirror finish stainless steel
- Face clad with matte or high gloss plastic laminate finishes
- Face clad with Belbien® Vinyl laminate finishes
- · Face clad with finished or unfinished wood veneers
- · Painted in a high gloss polyurethane finish
- Painted in a Coraflon® fluoropolymer finish
- · Clear satin, bronze, or black anodized finish
- · Primed finish for field painting

Coraflon® is a registered trademark of PPG Industries, Inc.



© 2008 Pittcon Industries



3330 W. Flower Street Phoenix, AZ 85017 Phone: (602) 233-9100 (602) 233-9400 800 637-7638

6409 Rhode Island Ave. Riverdale, MD 20737 Phone: (301) 927-1000 (301) 699-8690

## PT & PT-SL SERIES

### PERIMETER TRIMS



#### Pittcon Industries Division Pittcon Architectural Metals, LLC

6409 Rhode Island Avenue Riverdale, Maryland 20737 (800) 637-7638, (301) 927-1000 Fax: (301) 699-8690 3330 W. Flower Street Phoenix, Arizona 85017 (800) 637-7638, (602) 233-9100 Fax: (602) 233-9400