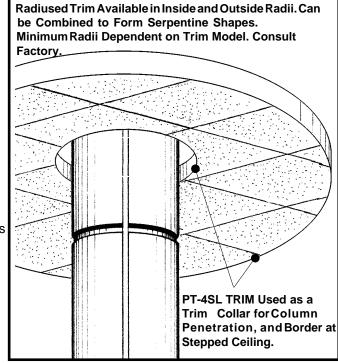

ndard Pittcon Whtie.



TYPICAL SECTION

**Perimeter Trim** 

**NO SCALE** 

#### SELECTING YOUR PROFILE FROM THE SOFTFORMS® PT SERIES OF ALUMINUM EXTRUSIONS

| PT Model | Height at Face | Minimum Radii   |
|----------|----------------|-----------------|
| PT-4SL   | 3.99" (mm)     | Consult Factory |

#### **Optional Factory Finishes**

- · Face clad with mirror finish stainless steel
- Face clad with matte or high gloss plastic laminate finishes
- Face clad with Belbien® Vinyl laminate finishes
- · Face clad with finished or unfinished wood veneers
- · Painted in a high gloss polyurethane finish
- Painted in a Coraflon® fluoropolymer finish
- · Clear satin, bronze, or black anodized finish
- · Primed finish for field painting

Coraflon® is a registered trademark of PPG Industries, Inc.



© 2008 Pittcon Industries



3330 W. Flower Street Phoenix, AZ 85017 Phone: (602) 233-9100 (602) 233-9400 800 637-7638

6409 Rhode Island Ave. Riverdale, MD 20737 Phone: (301) 927-1000 (301) 699-8690

## PT & PT-SL SERIES

### PERIMETER TRIMS



#### Pittcon Industries Division Pittcon Architectural Metals, LLC

6409 Rhode Island Avenue Riverdale, Maryland 20737 (800) 637-7638, (301) 927-1000 Fax: (301) 699-8690 3330 W. Flower Street Phoenix, Arizona 85017 (800) 637-7638, (602) 233-9100 Fax: (602) 233-9400