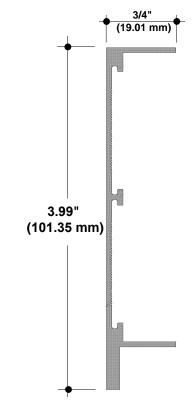

## PERIMETER TRIMS For Slotted Tile

Specify as: SOFTFORMS® Perimeter Trim

Model No. PT-4SL

MATERIAL: Aluminum alloy......6063 T5 or equal

Finish..... Pittcon White

The extruded aluminum profile shall incorporate a continuous integral fin top and bottom for surface contact to conventionally installed acoustical ceiling tiles, or a separate flange for attachment to gypsum drywall. The fins shall be 3/4" wide and shall be untapered to the edge.

Two or more areas shall be incorporated into the back of each extrusion, with a series of continuous extruded grooves to provide a greater bonding surface for joinery.

The extruded profiles shall be factory painted standard Pittcon Whtie.

TYPICAL SECTION

**Perimeter Trim** 

**NO SCALE** 

#### SELECTING YOUR PROFILE FROM THE SOFTFORMS® PT SERIES OF ALUMINUM EXTRUSIONS

| PT Model | Height at Face | Minimum Radii   |
|----------|----------------|-----------------|
| PT-4SL   | 3.99" (mm)     | Consult Factory |