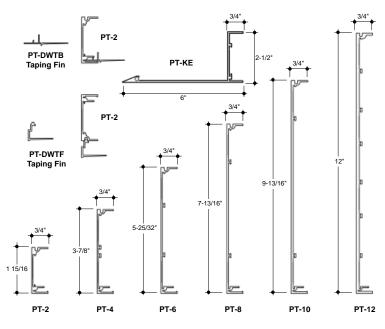

TYPICAL SECTION **NO SCALE** 

**Perimeter Trim** 

SELECTING YOUR PROFILE FROM THE SOFTFORMS® PT SERIES OF ALUMINUM EXTRUSIONS

| PT Model | Height at Face      | Minimum Radii     |
|----------|---------------------|-------------------|
| PT-8     | 7-13/16" (198.4 mm) | 12" Single Radius |

### PT SERIES PROFILES

NO SCALE

**SECTIONS** 