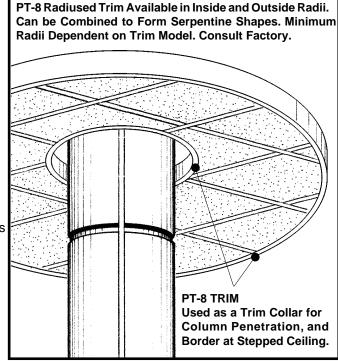

### PERIMETER TRIMS

An extruded aluminum perimeter trim offering flexibile design and ease of installation. PT TRIMS can be used with acoustical or drywall ceilings, and are compatible with all major exposed grid systems. Create height transitions in your ceiling with custom serpentine, convex, or concave configurations, or as a lighting cove in conjunction with recessed lighting, and Pittcon's own series of CC-1-TF ceilng coves.