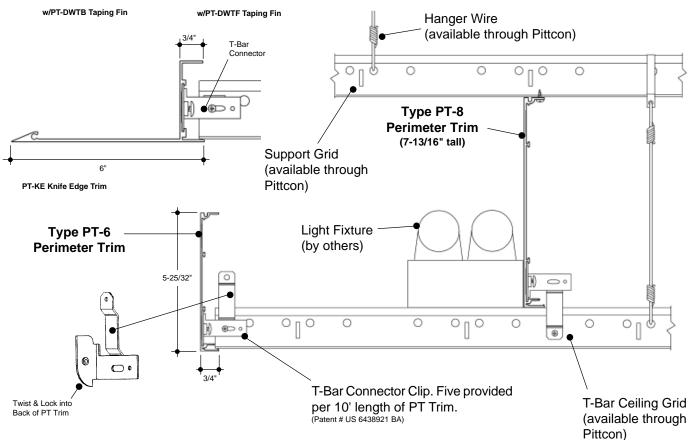

## **PT-8** PERIMETER TRIMS

Specify as: SOFTFORMS® Perimeter Trim

Model No. PT-8

MATERIAL: Aluminum alloy......6063 T5 or equal

Finish..... Pittcon White

The extruded aluminum profile shall incorporate a continuous integral fin top and bottom for surface contact to conventionally installed acoustical ceiling tiles, or a separate flange for attachment to gypsum drywall. The fins shall be 3/4" wide and shall be untapered to the edge.

Two or more areas shall be incorporated into the back of each extrusion, with a series of continuous extruded grooves to provide a greater bonding surface for joinery.

The extruded profiles shall be factory painted standard Pittcon White.

TYPICAL SECTION **NO SCALE** 

**Perimeter Trim** 

SELECTING YOUR PROFILE FROM THE SOFTFORMS® PT SERIES OF ALUMINUM EXTRUSIONS

| PT Model | Height at Face      | Minimum Radii     |
|----------|---------------------|-------------------|
| PT-8     | 7-13/16" (198.4 mm) | 12" Single Radius |

### PERIMETER TRIMS

An extruded aluminum perimeter trim offering flexibile design and ease of installation. PT TRIMS can be used with acoustical or drywall ceilings, and are compatible with all major exposed grid systems. Create height transitions in your ceiling with custom serpentine, convex, or concave configurations, or as a lighting cove in conjunction with recessed lighting, and Pittcon's own series of CC-1-TF ceilng coves.