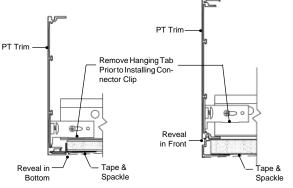

## **PT-8** PERIMETER TRIMS

Specify as: SOFTFORMS® Perimeter Trim

Model No. PT-8

MATERIAL: Aluminum alloy......6063 T5 or equal

Finish..... Pittcon White

The extruded aluminum profile shall incorporate a continuous integral fin top and bottom for surface contact to conventionally installed acoustical ceiling tiles, or a separate flange for attachment to gypsum drywall. The fins shall be 3/4" wide and shall be untapered to the edge.

Two or more areas shall be incorporated into the back of each extrusion, with a series of continuous extruded grooves to provide a greater bonding surface for joinery.

The extruded profiles shall be factory painted standard Pittcon White.