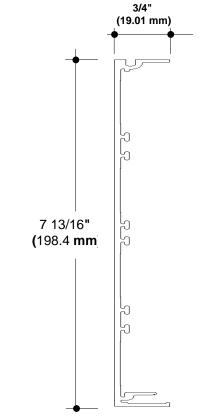

TYPICAL SECTION **NO SCALE** 

**Perimeter Trim** 

SELECTING YOUR PROFILE FROM THE SOFTFORMS® PT SERIES OF ALUMINUM EXTRUSIONS

| PT Model | Height at Face      | Minimum Radii     |
|----------|---------------------|-------------------|
| PT-8     | 7-13/16" (198.4 mm) | 12" Single Radius |

## **PT-8** PERIMETER TRIMS

Specify as: SOFTFORMS® Perimeter Trim

Model No. PT-8

MATERIAL: Aluminum alloy......6063 T5 or equal

Finish..... Pittcon White

The extruded aluminum profile shall incorporate a continuous integral fin top and bottom for surface contact to conventionally installed acoustical ceiling tiles, or a separate flange for attachment to gypsum drywall. The fins shall be 3/4" wide and shall be untapered to the edge.

Two or more areas shall be incorporated into the back of each extrusion, with a series of continuous extruded grooves to provide a greater bonding surface for joinery.

The extruded profiles shall be factory painted standard Pittcon White.