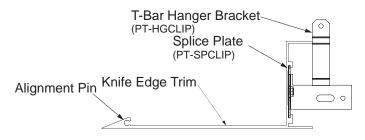

#### EXAMPLE DETAIL

For use with conventional Acoustical Ceiling Grid.

The PT-KE will permit construction fine edged Perimeter Trim. This provides a clean look to any wall edge or "Cloud" application.