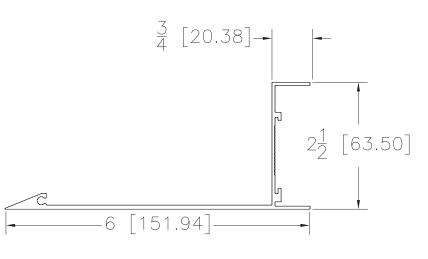

#### EXAMPLE DETAIL

For use with conventional Acoustical Ceiling Grid.

The PT-KE will permit construction fine edged Perimeter Trim. This provides a clean look to any wall edge or "Cloud" application.

#### PT-KE NO SCALE

All details, methods and specifications are the exclusive property of Pittcon Softforms<sup>®</sup>, LLC. Pittcon reserves the right to change any specifications or details without prior notification. All Softforms<sup>®</sup> profiles are available in standard 10' lengths  $\pm 1/8$ " (2.048 M). Other lengths are available as special order items. For custom shapes, sizes, or for special finishes, please contact the factory or your nearest Pittcon sales representative.