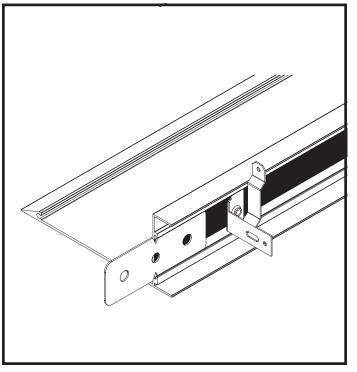

#### EXAMPLE DETAIL

For use with conventional Acoustical Ceiling Grid.

The PT-KE will permit construction fine edged Perimeter Trim. This provides a clean look to any wall edge or "Cloud" application.