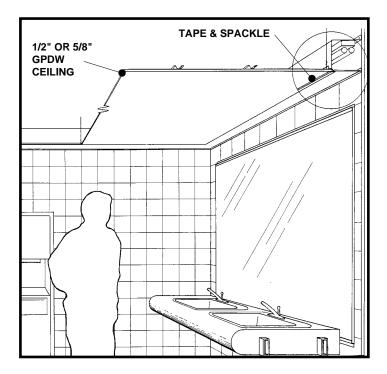

## EXAMPLE DETAIL

For use with 1/2" or 5/8" GPDW ceilings.

The SLP-700-800 provides a light pocket housing for perimeter down lighting. The components are fastened to the walls so as to align with the GPDW ceiling. A flange provides a backup for the GPDW panel. Wire hangers attached to the back support help secure the housing. The SOFTFORMS® STA-075 trim is then fastened in place, taped, and spackled.

SLP-700-800 CORNER DETAIL NO SCALE PERSPECTIVE

SLP-700-800 WITH GPDW TYPE CEILING NO SCALE PERSPECTIVE

All details, methods and specifications are the exclusive property of Pittcon Industries, Division of Pittcon Custom Corporation. Pittcon reserves the right to change any specifications or details without prior notification. All custom profiles are available in standard 10' lengths ±1/8" (2.048 M). Other lengths are available as special order items. For custom shapes, sizes, or for special finishes, please contact the factory or your nearest Pittcon sales representative.