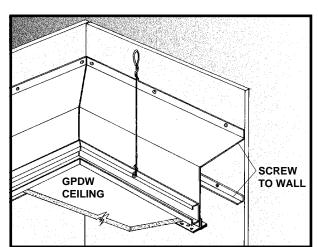

SLP-700-800 CORNER DETAIL NO SCALE PERSPECTIVE

SLP-700-800 WITH GPDW TYPE CEILING NO SCALE PERSPECTIVE

All details, methods and specifications are the exclusive property of Pittcon Industries, Division of Pittcon Custom Corporation. Pittcon reserves the right to change any specifications or details without prior notification. All custom profiles are available in standard 10' lengths ±1/8" (2.048 M). Other lengths are available as special order items. For custom shapes, sizes, or for special finishes, please contact the factory or your nearest Pittcon sales representative.

## EXAMPLE DETAIL

For use with 1/2" or 5/8" GPDW ceilings.

The SLP-700-800 provides a light pocket housing for perimeter down lighting. The components are fastened to the walls so as to align with the GPDW ceiling. A flange provides a backup for the GPDW panel. Wire hangers attached to the back support help secure the housing. The SOFTFORMS® STA-075 trim is then fastened in place, taped, and spackled.