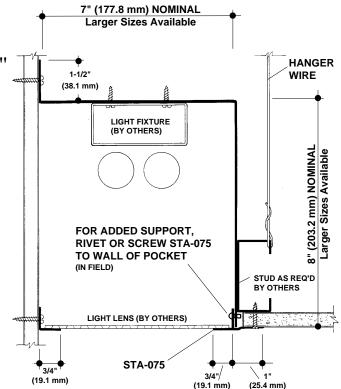

## Note:

Other materials and finishes are available upon request, with some restrictions applying. Check with factory or your local Pittcon Sales Representative for your needs.

SLP-700-800 NO SCALE LIGHT POCKET SECTION

The formed steel profile shall incorporate a continuous integral fin for surface contact to conventionally installed gypsum drywall. The interior surface of the formed profile shall be factory finished in white semi-gloss enamel for purposes of reflectivity. A SOFTFORMS® extruded aluminum trim permits seamless blending of the pocket edge into a GPDW ceiling.

Material.....20ga painted steel typical Finish.....White semi-gloss enamel