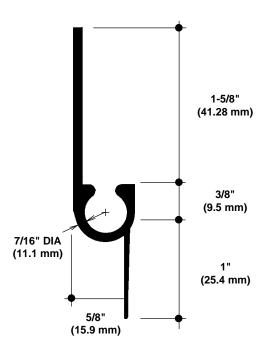

The extruded aluminum profile shall incorporate a continuous integral fin for surface contact to conventionally installed gypsum drywall. The fins shall be 7/8" wide and shall be tapered to the edge. The tapered fins shall be punched with holes staggered to accept standard screw fastening. A series of continuous grooves shall be extruded into the face of the fins to provide greater bonding surface. The extruded profiles shall be primed with corrosion-resistant primer compatible with materials normally in use in conjunction with commercial interiors, i.e.: joint compound, latex and enamel paints, and wall covering adhesives.

## REVEAL HANGING TRACK SECTION

COMPRESSIBLE VINYL TUBING HANGERS CAN BE SUP-PLIED FOR INSERTING INTO TRACK ANYWHERE ALONG IT'S LENGTH. WIRE IS BY OTHERS.

PREFORMED ARCHITECTURAL PROFILES FOR DRYWALL CONSTRUCTION