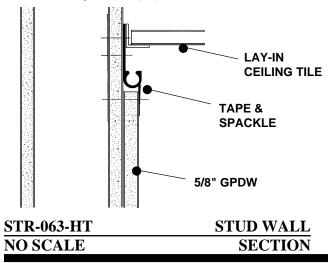

## EXAMPLE DETAIL

For use with conventional metal stud construction with 1/2" or 5/8" GPDW sheets.

The STR-063-HT permits installation of a hanging track at the ceiling line when used in conjunction with lay-in ceiling tile framing. The flexible vinyl tube hangers can be inserted into the track and be removed at any point along the track. Stainless steel wire (tied in a 'fisherman's knot') deforms the hanger due to the weight of the displayed painting, graphics, etc. Screws through the grooved fins must always engage with metal or wood substructure including horizontal bracing to ensure proper installation.

| STR-063-HT |
|------------|
| NO SCALE   |