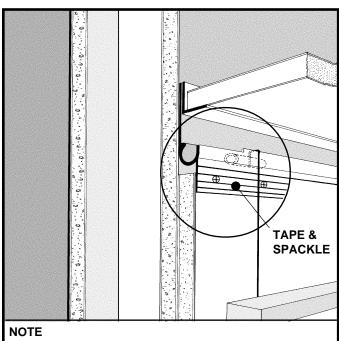

## EXAMPLE DETAIL

For use with conventional metal stud construction with 1/2" or 5/8" GPDW sheets.

The STR-063-HT permits installation of a hanging track at the ceiling line when used in conjunction with lay-in ceiling tile framing. The flexible vinyl tube hangers can be inserted into the track and be removed at any point along the track. Stainless steel wire (tied in a 'fisherman's knot') deforms the hanger due to the weight of the displayed painting, graphics, etc. Screws through the grooved fins must always engage with metal or wood substructure including horizontal bracing to ensure proper installation.

## REVEAL HANGING TRACK SECTION

COMPRESSIBLE VINYL TUBING HANGERS CAN BE SUP-PLIED FOR INSERTING INTO TRACK ANYWHERE ALONG IT'S LENGTH. WIRE IS BY OTHERS.

PREFORMED ARCHITECTURAL PROFILES FOR DRYWALL CONSTRUCTION