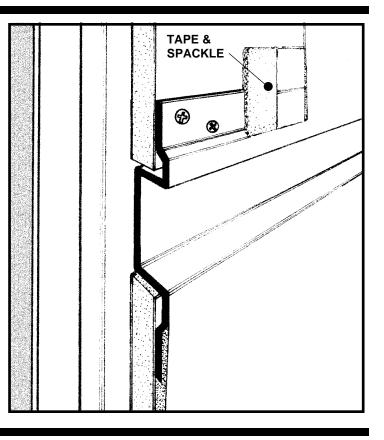

The SWR-CC-SERIES wall reveal permits the introduction of a decorative reveal (recessed) in gypsum board walls, relieving long runs of drywall with either a horizontal or vertical accent line. The recessed reveal can be painted in a complimentary color, or trimmed out with an optional reveal insert. Inserts are available in various colors and finishes. Screws through the grooved fins must always engage with metal or wood substructure to ensure proper installation.

#### WALL REVEAL SECTION