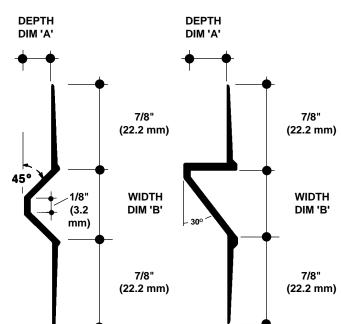

## SELECTING YOUR SOFTFORMS <sup>®</sup>SWR-V SERIES OF WALL/TRIM REVEALS

Select proper SOFTFORMS wall reveal from the information below.

| SWR-V         | DEPTH            | WIDTH         |
|---------------|------------------|---------------|
| Model No.     | Dim 'A'          | Dim 'B'       |
| SWR-075V-050  | 9/32" (7.1 mm)   | 3/4"(19.1 mm) |
| SWR-100V-050  | 13/32" (10.3 mm) | 1" (25.4 mm)  |
| SWR-063VS-050 | 11/32" (8.7 mm)  | 5/8"(15.9 mm) |

## EXAMPLE DETAIL

For use with conventional metal stud construction with  $1/2"\ {\rm or}\ 5/8"\ {\rm GPDW}$  sheets.

The SWR-V SERIES produces a rusticated look: courses of V-joint "blocks" reminiscent of monumental stone buildings. The extrusion can be used vertically or horizontally. Screws through the grooved fins must always engage with metal or wood substructure including horizontal bracing to ensure proper installation.

SWR-V SERIES NO SCALE SWR-VS SERIES TYPICAL SECTIONS

Special custom sizes are also available. Check with factory for availability and lead time.

PREFORMED ARCHITECTURAL PROFILES FOR DRYWALL CONSTRUCTION