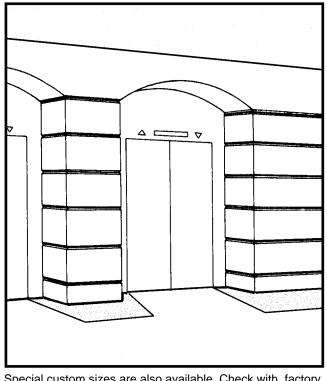

SWR-V SERIES NO SCALE SWR-VS SERIES TYPICAL SECTIONS

Special custom sizes are also available. Check with factory for availability and lead time.

PREFORMED ARCHITECTURAL PROFILES FOR DRYWALL CONSTRUCTION