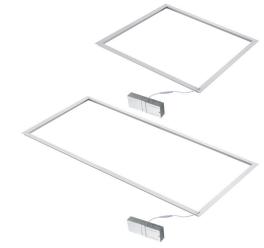

# NATIONAL SPECIALTY LIGHTING T-LED Edge Light CCT

T-LED Edge Light CCT is an innovative solution for general and accent lighting in offices, hallways and commercial applications. Its perimeter illumination offers a unique edge lit look, replacing the traditional flat panels and troffers.

## **T-LED Edge Light CCT**

T-LED Edge Light CCT is an innovative solution for general and accent lighting in offices, hallways and commercial applications. Its perimeter illumination offers a unique edge lit look, replacing the traditional flat panels and troffers.