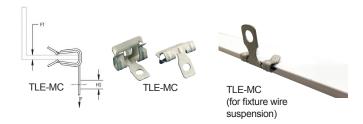

#### **OPTIONAL:**

**NOTE:** driver mount bracket (TLE-DM), and mounting clips (TLE-MC) are available (sold separately). Please check your local building codes, if these accessories are required.