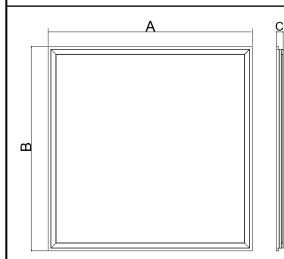

| Dimensions | Α               | В              | С            |
|------------|-----------------|----------------|--------------|
| 2x2        | 23.74" (603mm)  | 23.74" (603mm) | 0.59" (15mm) |
| 2x4        | 47.76" (1213mm) | 23.74" (603mm) | 0.59" (15mm) |