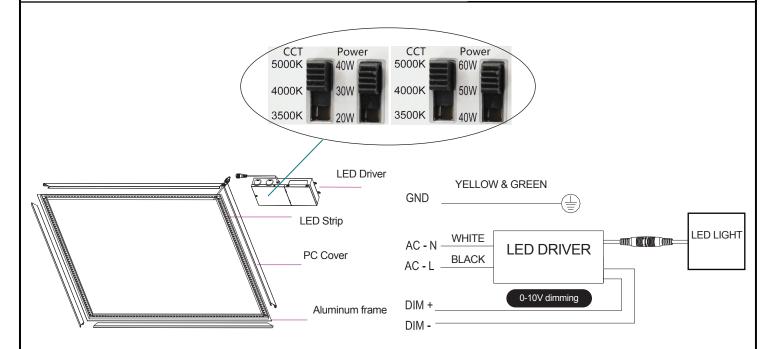

| Size | Wattage Adjustment | CCT Adjustment  |
|------|--------------------|-----------------|
| 2x2  | 20/30/40W          | 3500/4000/5000K |
| 2x4  | 40/50/60W          | 3500/4000/5000K |

#### **OPTIONAL:**

**NOTE:** driver mount bracket (TLE-DM), and mounting clips (TLE-MC) are available (sold separately). Please check your local building codes, if these accessories are required.