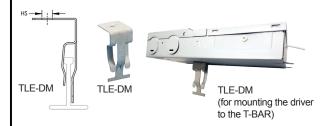

#### **OPTIONAL:**

**NOTE:** driver mount bracket (TLE-DM), and mounting clips (TLE-MC) are available (sold separately). Please check your local building codes, if these accessories are required.