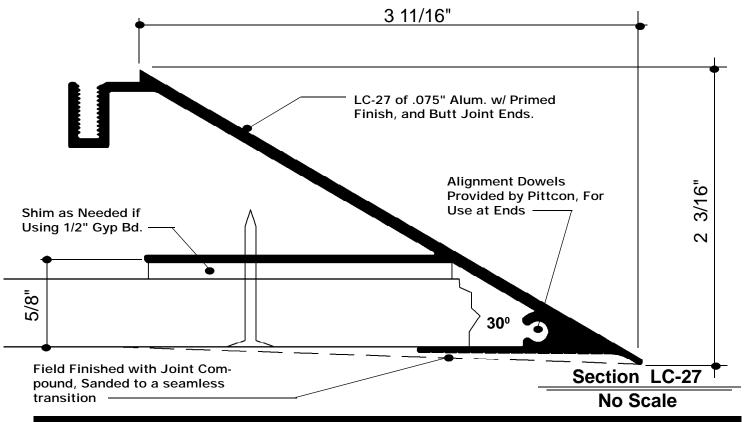

## **LC-27**

## Extrude Light Cove-30 Deg. Profile

All details, methods and specifications are the exclusive property of Pittcon Industries, Division of Pittcon Custom Corporation. Pittcon reserves the right to change any specifications or details without prior notification. All Light Cove profiles are available in standard 10' lengths  $\pm 1/8$ " (2.048 M). Other lengths are available as special order items. For custom shapes, sizes, or for special finishes, please contact the factory or your nearest Pittcon sales representative.

Model # LC-27

The formed aluminum profile shall incorporate a continuous integral fin for surface contact to conventionally installed gypsum drywall. The formed profile shall be primed with corrosion-resistant primer compatible with joint compound, latex and enamel paints, and wall covering adhesives.

Other materials and finishes are available with some restrictions applying, due to sconce and butt joint options. Contact factory or your local Pittcon sales representative for details.