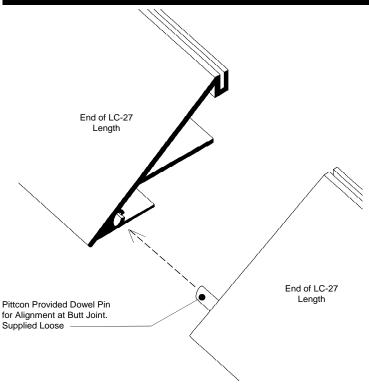

## **LC-27**

## Extrude Light Cove-30 Deg. Profile

All details, methods and specifications are the exclusive property of Pittcon Industries, Division of Pittcon Custom Corporation. Pittcon reserves the right to change any specifications or details without prior notification. All Light Cove profiles are available in standard 10' lengths  $\pm 1/8$ " (2.048 M). Other lengths are available as special order items. For custom shapes, sizes, or for special finishes, please contact the factory or your nearest Pittcon sales representative.