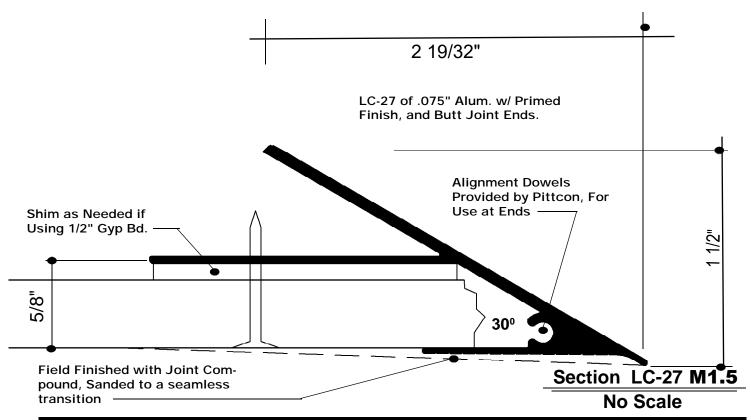

## LC-27 M1.5 Extrude Light Cove-30 Deg. Profile

All details, methods and specifications are the exclusive property of Pittcon Industries, Division of Pittcon Custom Corporation. Pittcon reserves the right to change any specifications or details without prior notification. All Light Cove profiles are available in standard 10' lengths  $\pm 1/8''$  (2.048 M). Other lengths are available as special order items. For custom shapes, sizes, or for special finishes, please contact the factory or your nearest Pittcon sales representative.

Model # LC-27 1.5

| Material: | Aluminum alloy6063 | T-5 or equal  |
|-----------|--------------------|---------------|
|           | FinishF            | actory primed |
|           | Metal thickness    | 070" typical  |

The formed aluminum profile shall incorporate a continuous integral fin for surface contact to conventionally installed gypsum drywall. The formed profile shall be primed with corrosion-resistant primer compatible with joint compound, latex and enamel paints, and wall covering adhesives.