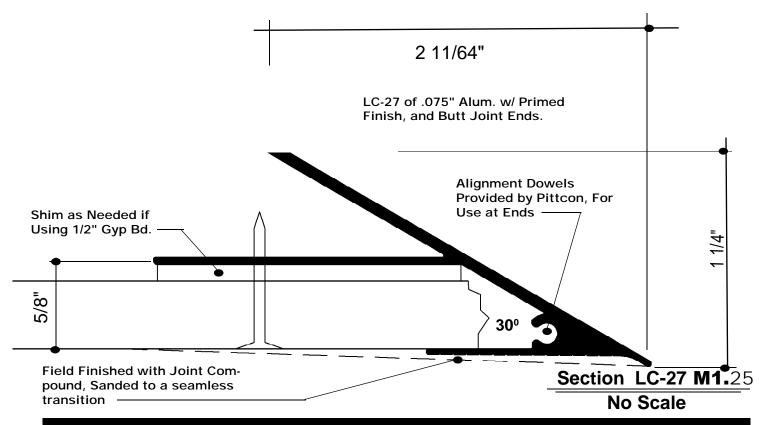

## LC-27 M1.25 Extrude Light Cove-30 Deg. Modifed Profile

All details, methods and specifications are the exclusive property of Pittcon Industries, Division of Pittcon Custom Corporation. Pittcon reserves the right to change any specifications or details without prior notification. All Light Cove profiles are available in standard 10' lengths  $\pm 1/8''$  (2.048 M). Other lengths are available as special order items. For custom shapes, sizes, or for special finishes, please contact the factory or your nearest Pittcon sales representative.

Model # LC-27 1.25

| Material: | Aluminum alloy6063 | T-5 or equal  |
|-----------|--------------------|---------------|
|           | FinishF            | actory primed |
|           | Metal thickness    | 070" typical  |

The formed aluminum profile shall incorporate a continuous integral fin for surface contact to conventionally installed gypsum drywall. The formed profile shall be primed with corrosion-resistant primer compatible with joint compound, latex and enamel paints, and wall covering adhesives.