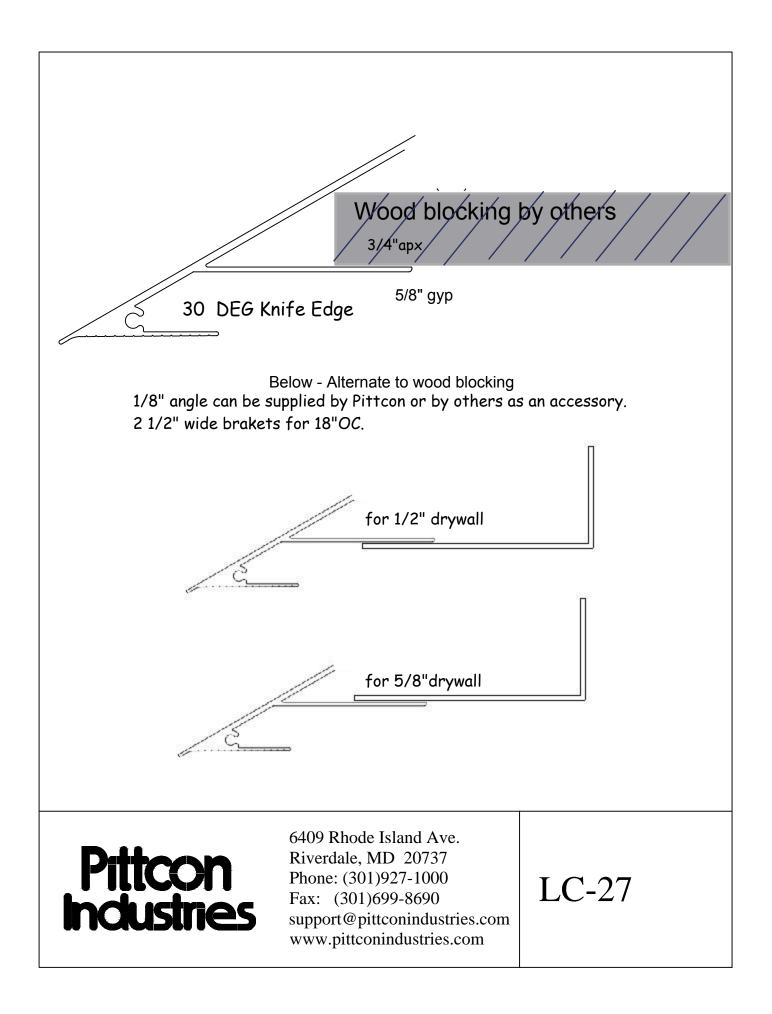

## LC-27 M1.5 Extrude Light Cove-30 Deg. Profile

All details, methods and specifications are the exclusive property of Pittcon Industries, Division of Pittcon Custom Corporation. Pittcon reserves the right to change any specifications or details without prior notification. All Light Cove profiles are available in standard 10' lengths  $\pm 1/8''$  (2.048 M). Other lengths are available as special order items. For custom shapes, sizes, or for special finishes, please contact the factory or your nearest Pittcon sales representative.

Model # LC-27 1.5

| Material: | Aluminum alloy6063 | T-5 or equal  |
|-----------|--------------------|---------------|
|           | FinishF            | actory primed |
|           | Metal thickness    | 070" typical  |

The formed aluminum profile shall incorporate a continuous integral fin for surface contact to conventionally installed gypsum drywall. The formed profile shall be primed with corrosion-resistant primer compatible with joint compound, latex and enamel paints, and wall covering adhesives.